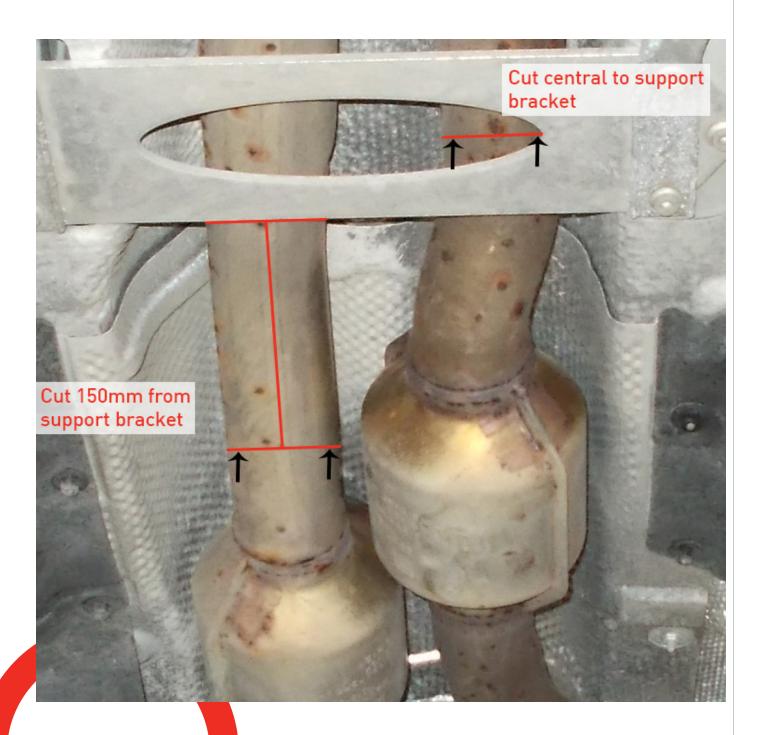

## **SCORPION // FITTING INSTRUCTIONS**

| Car   | BMW M3 F80                                                                                                                             | Part No. | SBMC073              |
|-------|----------------------------------------------------------------------------------------------------------------------------------------|----------|----------------------|
| Year  | 2014-Current                                                                                                                           | Fit Kits | 268FK                |
| Notes | Where not supplied use original fittings. The original system requires cutting in a specific point, see instructions on the next page. | Features | Pipe Diameter:- 70mm |