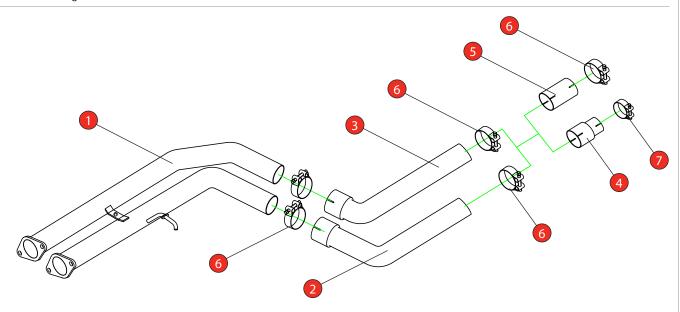

Estimated Fitting Time: 2 Hours

| NO.     | PART NO.   | DESCRIPTION                             | QTY |  |
|---------|------------|-----------------------------------------|-----|--|
| 1       | 715BM      | Front Pipes                             | 1   |  |
| 2       | 719BM      | L/H De-cat Pipe                         | 1   |  |
| 3       | 720BM      | R/H De-cat Pipe                         | 1   |  |
| Fit Kit |            |                                         |     |  |
| 4       | AD90       | Adaptor (USE TO FIT TO O.E SYSTEM)      | 2   |  |
| 5       | AD91       | Adaptor (USE TO FIT TO SCORPION SYSTEM) | 2   |  |
| 6       | Z016.10063 | 72mm H/D Clamp                          | 4   |  |
| 7       | Z016.10064 | 66mm H/D Clamp                          | 2   |  |